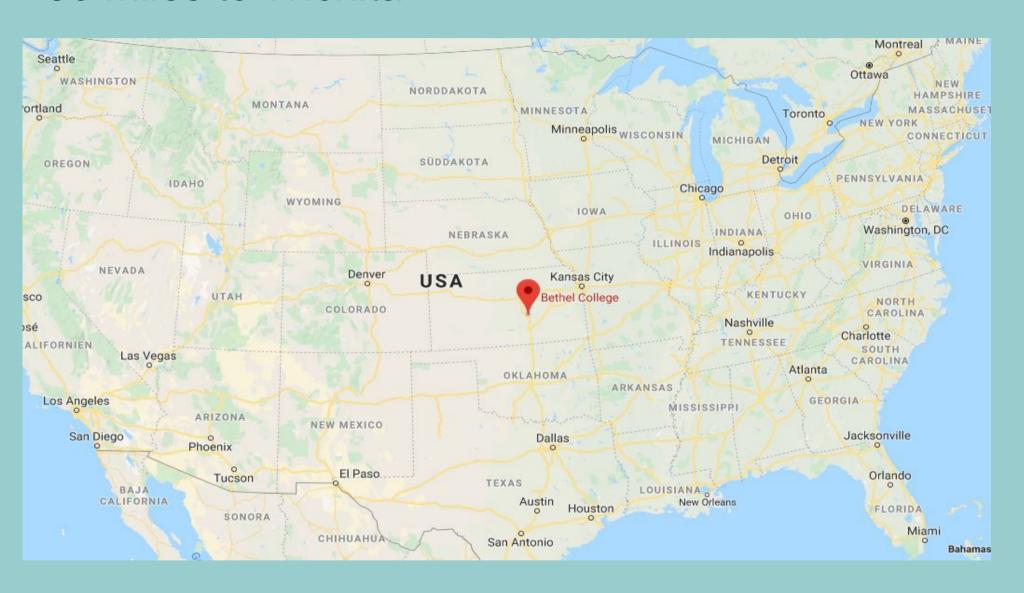

- Located in North Newton, Kansas
- 30 miles to Wichita







## Classes

Sports: Golf, Basketball, Football, Volleyball

 Teaching: "Reading Practicum"→ credit points for EOP

 Language classes: Chinese, Ancient Greek, German Classes meet 2-3 times per week for 50 minutes

#### • 3-5 classes



# Life on Campus

Dorms → shared rooms

 Dining: "The Caf" offers breakfast, lunch & dinner, vegetarian and vegan options

## Traveling

- Chicago
- Washington DC
- New York
- Miami
- Colorado
- Philadelphia
- Las Vegas
- New Mexico















### Finances

- Flight 1000 \$
- Visa 300\$
- Tuition fees ~ 1800\$ (For two semesters)

Thank you for listening!