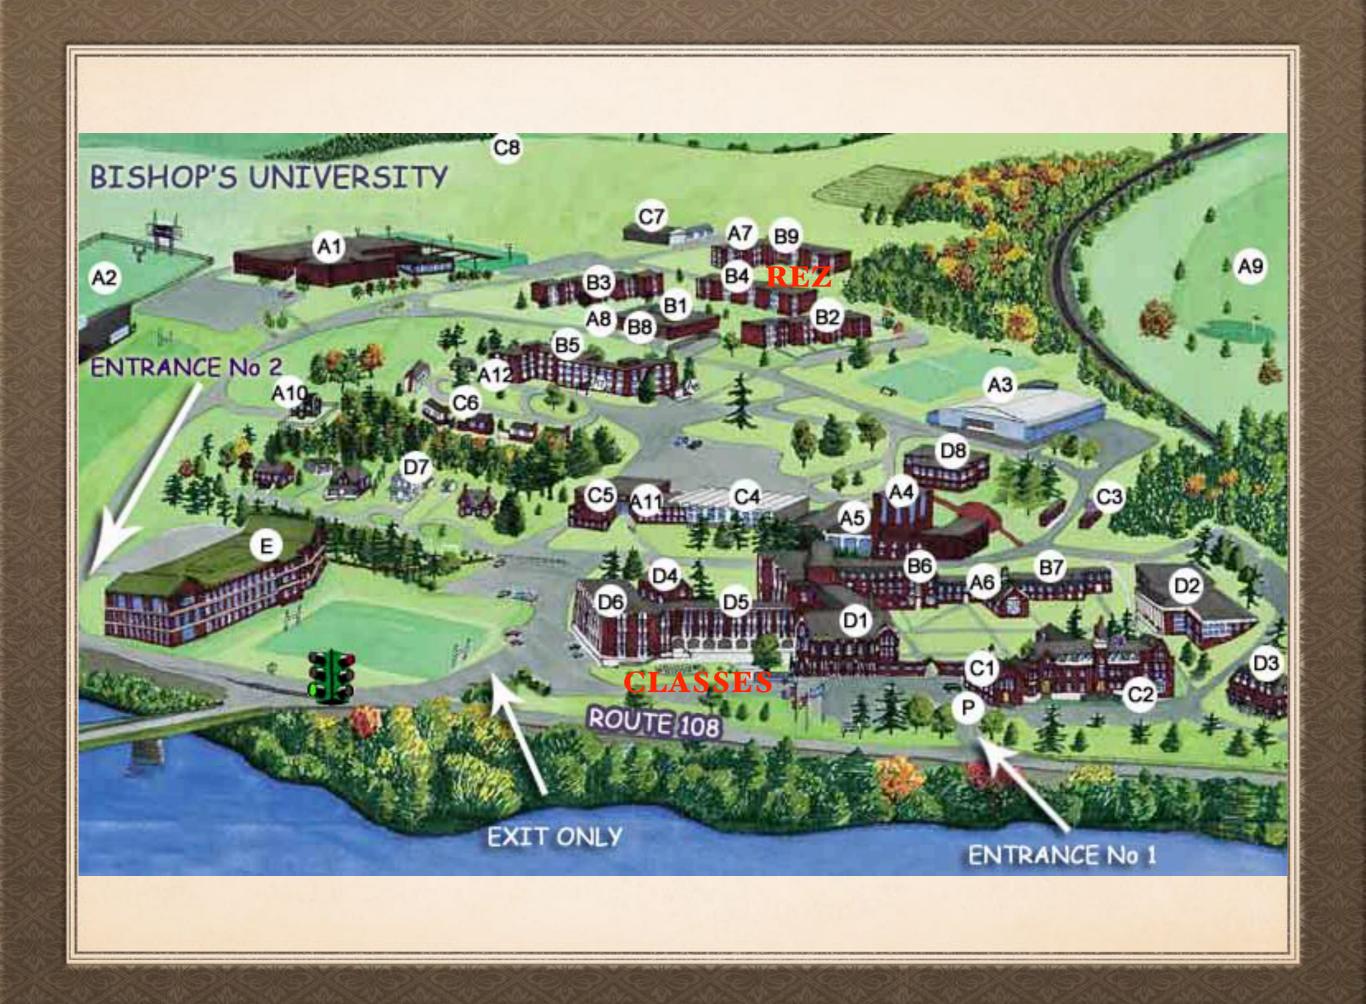

### ACCOMMODATION

Bog-Style (shared bath)

Kuhner, Abbot, Munster (Quite Hours)

Traditional (1/2/3 rooms)

Mack & Nopo

**Suit** 

Paterson (meal plan not necessary)