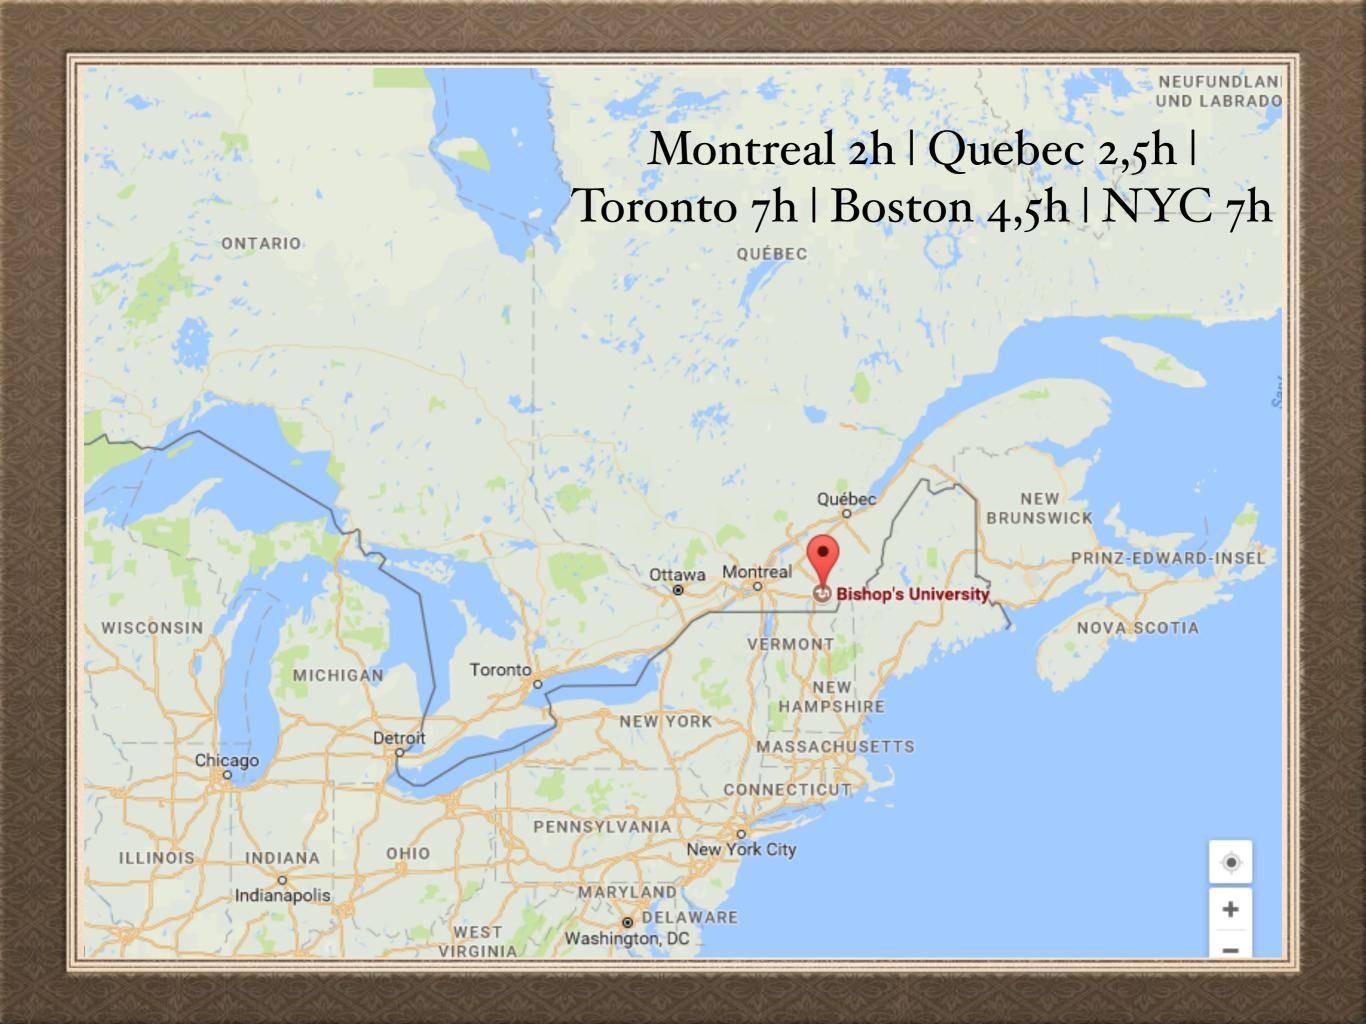

# BU - BLEED PURPLE!

Francophone region - English school but there are a lot of different nationalities (>: French, Hispanic, Asian, German)

45 MIN / 50KM TO US-BORDER

Temperature range: +40 to -37 or worse