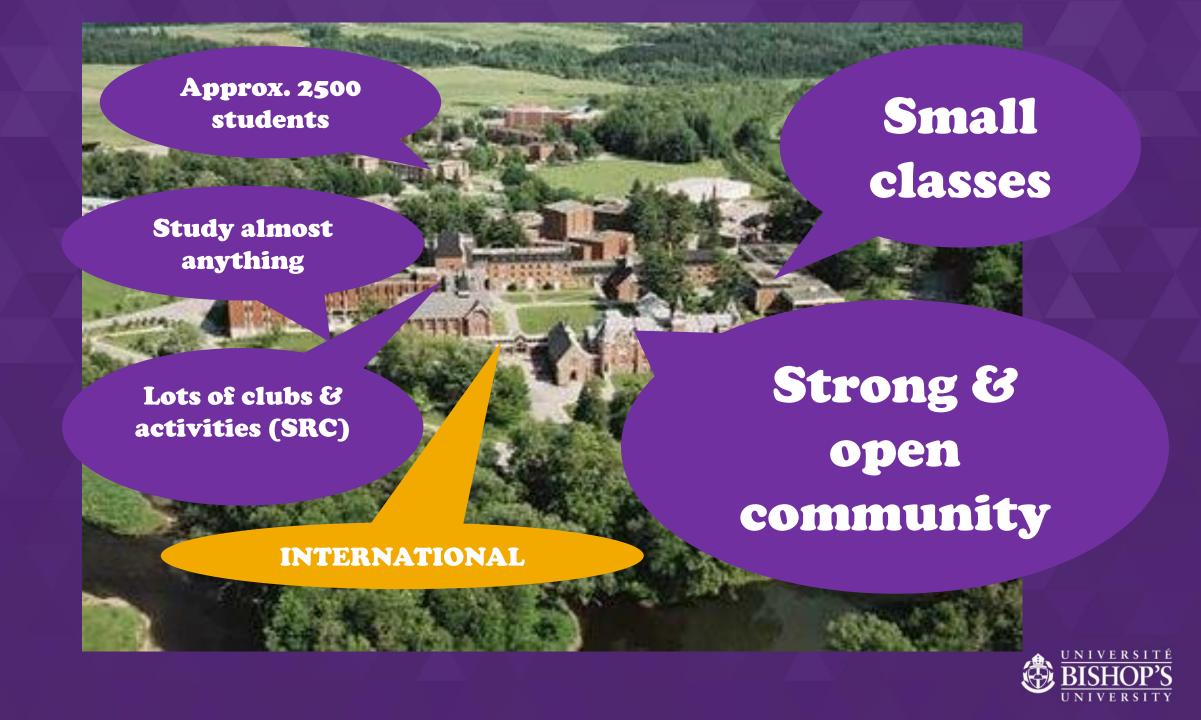

# Bishop's University

Be Purple! Be U

**September 2022 – Mai 2023** 



### Location







#### Costs

Housing & Dining on campus (8 months)

<u>In my case (Abbott residence) – academic</u> <u>term 2022/23</u>

**Approx. 7577€** 

Academic Term 2023/24:

**Approx. 7414€** 



#### Costs

- Flights: (Düsseldorf [DUS] → Montreal [YUL])
  Approx. 1500-2000€
- Everything else in that time (travelling, coffee & co., textbooks, car rental, bus tickets, shopping, ...)

5500€ - 6000€

In my case: total of 14.500€

**REMEMBER:** a total of 8 months







## Got a bit more purple?

(application, visa, costs, ...)

Contact me anytime

jonas.kreitmayr@uni-wuppertal.de