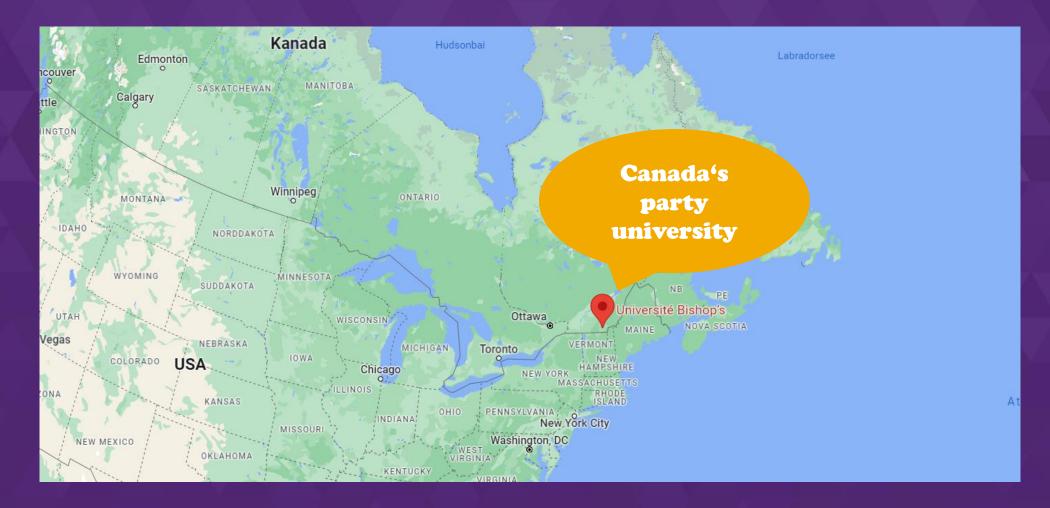

# Bishop's University

Be Purple! Be U

**September 2022 – Mai 2023** 



### Location







#### Costs

Housing & Dining on campus (8 months)

<u>In my case (Abbott residence) – academic</u> <u>term 2022/23</u>

**Approx. 7577€** 

Academic Term 2023/24:

**Approx. 7414€** 



#### Costs

- Flights: (Düsseldorf [DUS] → Montreal [YUL])
  Approx. 1500-2000€
- Everything else in that time (travelling, coffee & co., textbooks, car rental, bus tickets, shopping, ...)

5500€ - 6000€

In my case: total of 14.500€

**REMEMBER:** a total of 8 months







## Got a bit more purple?

(application, visa, costs, ...)

Contact me anytime

jonas.kreitmayr@uni-wuppertal.de